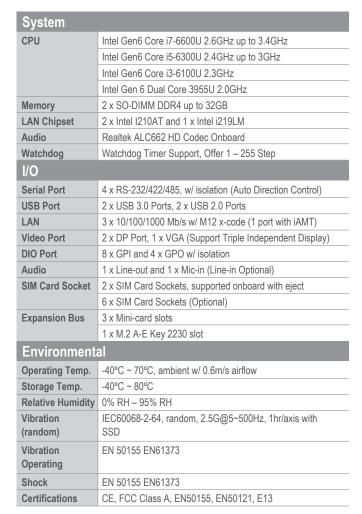

## VBOX-3620-M12X

Intel Gen6 Core i7-6600U CPU with Isolated Input 3 x GbE and 1 x iAMT In-Vehicle Computer/ **EN50155 Railway Applications** 

## **Features**

- Intel Core i7-6600U / i5-6300U / i3-6100U
- Wireless support LTE, 3.5G w/ SIM Card, WLAN GPS Dead Reckoning, GSM/GPRS, BT
- 3 x GbE including 1 with iAMT
- Isolated wide Input Range 9-36V DC
- Max. 8 x SIM card Sockets
- Dual Hot Swappable SATA Storage, RAID 0,1,5
- EN50155 Tx
- E-13 Certified

Taiwan Patent No. M447854

Taiwan Patent No. M448011

Delay Time

| Power Requirement   |                                                                                                                                                           |
|---------------------|-----------------------------------------------------------------------------------------------------------------------------------------------------------|
| Power Input         | 9V - 36V DC Power Input with Isolation                                                                                                                    |
| Power Protection    | Automatics Recovery Short Circuit Protection                                                                                                              |
| Power<br>Management | Vehicle Power Ignition for Variety Vehicle                                                                                                                |
| Power Off Control   | Power off Delay Time Setting by Software and BIOS                                                                                                         |
| Battery(UPS)*       | Internal Battery Kit for 10 Mins Operating (Optional)  Patent No.: M447854 - Build-in Battery  *with 6 x SIM card slots option cannot have Battery option |
| Graphics            |                                                                                                                                                           |

|            | *With 6 x Silvi card slots option cannot have battery option          |
|------------|-----------------------------------------------------------------------|
| Graphics   |                                                                       |
| Graphics   | Intel® HD Graphics 520                                                |
|            | DirectX Video Acceleration (DXVA) for Accelerating Video              |
|            | Processing - Full AVC/VC1/MPEG2 HW Decode                             |
|            | Supports DirectX 11/10.1/10/9 and OpenGL 4.0                          |
| Resolution | Up to 4096 x 2304@60 Hz                                               |
| Storage    |                                                                       |
| Туре       | 2 x 2.5" Drive Bay for SATA Type HDD/SSD RAID 0, 1, 5<br>1 x SATA DOM |
| Mechanical |                                                                       |

| Mounting             | Supports Both of Wall-mount/VESA-mount                                                                                 |  |
|----------------------|------------------------------------------------------------------------------------------------------------------------|--|
| Weight               | 1900g                                                                                                                  |  |
| Dimensions           | 250 x 150 x 55 mm                                                                                                      |  |
| Ordering Information |                                                                                                                        |  |
| Part Number          | VBOX-3620-M12X-i7                                                                                                      |  |
| Description          | Intel Gen6 Core i7-6600U CPU with Isolated Input 3x GbE with 1 x iAMT In-Vehicle Computer/EN50155 Railway Applications |  |