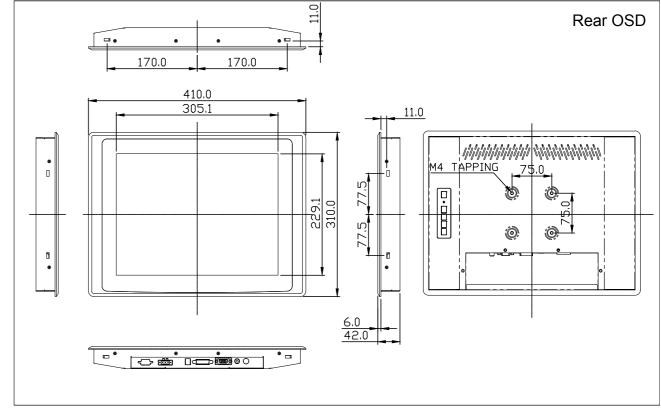

## Dimension /

| Mechanical   |                                        |
|--------------|----------------------------------------|
| Construction | Aluminum front Bezel and Steel Chassis |
| IP Rating    | Front Panel IP65                       |
| Mounting     | Panel / VESA 75x75 Mount               |
| Dimension    | 410x310x42 (Rear OSD)                  |
|              | 410x334x42 (Front OSD)                 |
| Net Weight   | 4.2kgs                                 |
|              |                                        |