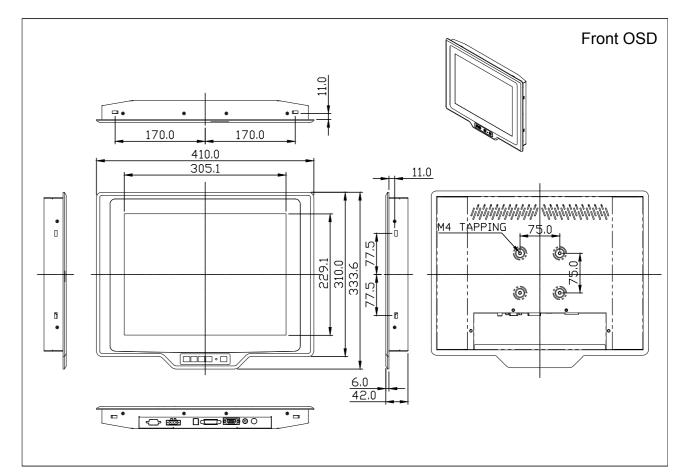

## Dimension /

| Mechanical   |                                        |
|--------------|----------------------------------------|
| Construction | Aluminum front Bezel and Steel Chassis |
| IP Rating    | Front Panel IP65                       |
| Mounting     | Panel / VESA 75x75 Mount               |
| Dimension    | 410x310x42 (Rear OSD)                  |
|              | 410x334x42 (Front OSD)                 |
| Net Weight   | 4.2kgs                                 |
|              |                                        |