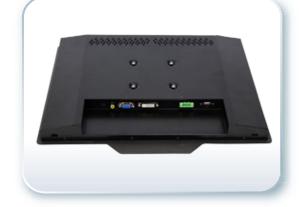

| System                       |                                              |  |
|------------------------------|----------------------------------------------|--|
| On Screen Display<br>Control | Rear side as standard, front side for option |  |
| External I/O Port            | 1 x VGA                                      |  |
|                              | 1 x DVI                                      |  |
|                              | 1 x AV                                       |  |
|                              | 1 x S-Video                                  |  |
|                              | 1 x 3 Pin DC power input terminal block      |  |
|                              | 1 x USB for touch                            |  |
| Power Input                  | 11~32V DC                                    |  |
| Touch Screen                 | Projected Capacitive Touch                   |  |
| Light Transmission           | 90%                                          |  |