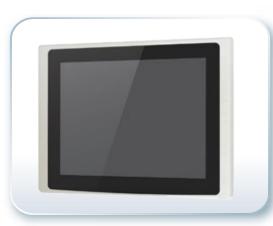

## Features /

- Flat Panel Design
- Aluminum front Bezel and Steel Chassis
- Projected Capacitive Touch
- OSD Keypad Control at rear side, front side for option
- Wide Range 11~32V DC Power Input

| Mechanical   |                                        |
|--------------|----------------------------------------|
| Construction | Aluminum front Bezel and Steel Chassis |
| IP Rating    | Front Panel IP65                       |
| Mounting     | Panel / VESA 75x75 Mount               |
| Dimension    | 410x310x42 (Rear OSD)                  |
|              | 410x334x42 (Front OSD)                 |
| Net Weight   | 4.2kgs                                 |
|              |                                        |