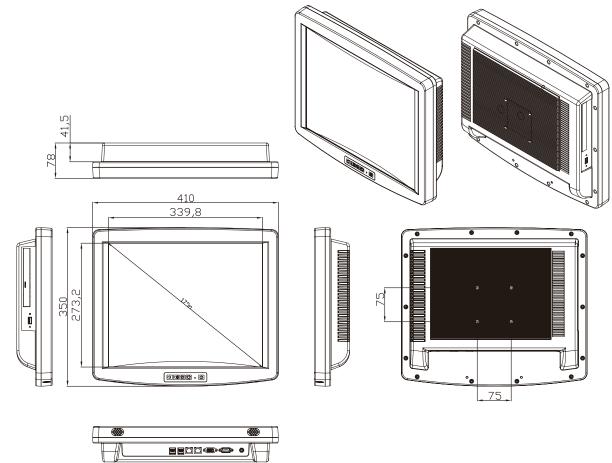

## Power Supply

Power Input 12V DC

| Mechanical   |                                 |
|--------------|---------------------------------|
| Construction | Plastic front panel and housing |
| IP Rating    | Front Panel IP65                |
| Mounting     | VESA Mount 100x100              |
| Dimension    | 410(W)x350(H)x78(D)mm           |