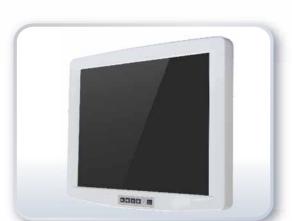

## Features /

- Fanless design
- 17" Panel PC
- Intel Atom D525 1.8GHz Processor
- Intel ICH8M Chipset
- 1 x 204 Pin SO-DIMM DDR3, up to 2GB
- 1 x Slim DVD/RW 8 x space

| LCD                |                   |
|--------------------|-------------------|
| Display Type       | 17" Color TFT LCD |
| Max. Resolution    | 1280x1024         |
| Max. Color         | 16.7M             |
| Luminance (cd/m²)  | 550               |
| View Angle         | H:170° / V:160°   |
| Backlight Lifetime | 50,000hrs         |
|                    |                   |