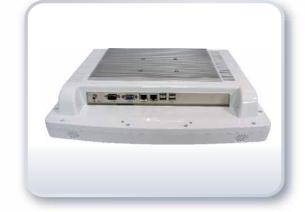

## Specifications /

| System           |                                           |  |
|------------------|-------------------------------------------|--|
| Processor        | Intel Atom D525 1.8GHz processor          |  |
| System Memory    | 1 x 204 Pin SO-DIMM DDR3, up to 2GB       |  |
| System Chipset   | Intel ICH8M                               |  |
| Outside I/O port | 1 x COM port                              |  |
|                  | 1 x VGA                                   |  |
|                  | 2 x GbE LAN connectors                    |  |
|                  | 4 x USB connectors                        |  |
|                  | 1 x USB on the left                       |  |
|                  | 1 x 12V power (with lockable connector)   |  |
| Storage          | 1 x 2.5 SATA HDD space                    |  |
| CD/DVD-R Device  | 1 x SATA slim DVD/RW 8x space             |  |
| OS Support       | Windows XP, XP Embedded, Windows Embedded |  |
|                  | Standard 7                                |  |
| Membrane Control | Front OSD / 5 Function Key                |  |
|                  | Brightness up/down                        |  |
|                  | Audio Volume up/down                      |  |
|                  | System Power on/off                       |  |
| Speaker          | 2 x 2W speaker                            |  |